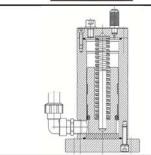

#### Construction:

Compressed air pushes a piston against a spring. When air pressure is rapidly vented, the piston shoots against a baffle plate. Mechanical impact regulation is provided by limiting the piston's stroke by means of an inserted threaded rod. Knocker housing

## Design:

Housing made of hard-anodized aluminium alloy Steel piston Baffle plate made of impact-resistant plastic