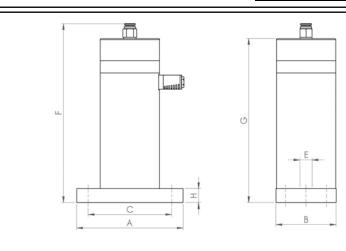

# **DIMENSIONAL SPECIFICATIONS**

|   | mm  | inch  |
|---|-----|-------|
| Α | 115 | 4,53  |
| В | 66  | 2,60  |
| С | 90  | 3,55  |
| D | 64  | 2,52  |
| E | 13  | 0,51  |
| F | 194 | 7,64  |
| G | 177 | 6,97  |
| Н | 15  | 0,59  |
|   |     |       |
|   |     |       |
|   |     |       |
|   | L   | a IRS |

| l |                 | kg   | LBS   |
|---|-----------------|------|-------|
| L | Vibrator weight | 1,85 | 4,111 |
|   |                 |      |       |
|   |                 |      |       |