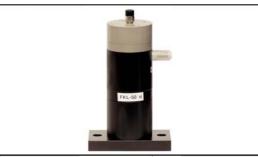

## **Knocker vibrator type FKL50SI EX**

CE EX II 2 G/D c T6 T85°C

Description:

For powerful impacts at low operating pressure.

### Typical applications:

Wide range of uses, including in the open air, and in wet or explosion risk areas. For knocking off material adhesions on container walls, such as in silos, hoppers, filter outlets, reactors and pipelines.